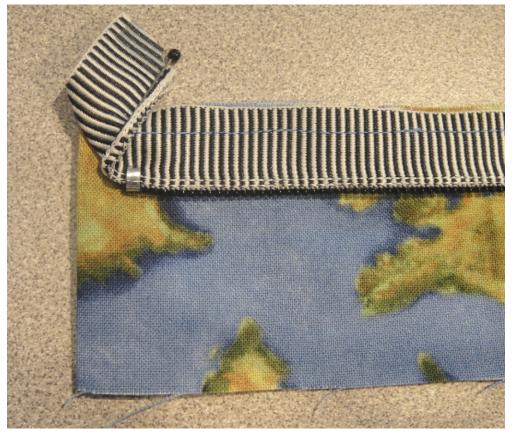

## Quattro- Steps 24-28.pdf



Step 24— Here you can see that we have positioned our separating zipper right side DOWN on the right side of a Zipper Panel exterior, and the top metal zipperstop is 1/4" from the folded side edge.



Step 25- Prior to stitching it in place, we've bent the top zipper end BACK.

## Step 24-28 cont.



Step 27— Here, we've placed our Zipper Panel lining right side together with the exterior, sandwiching the separating zipper in between.



Step 28— Here's how the finished side looks— It's topstitched and the other three sides are secured together. Now all we have to do is duplicate the process to make the other Zipper Panel!