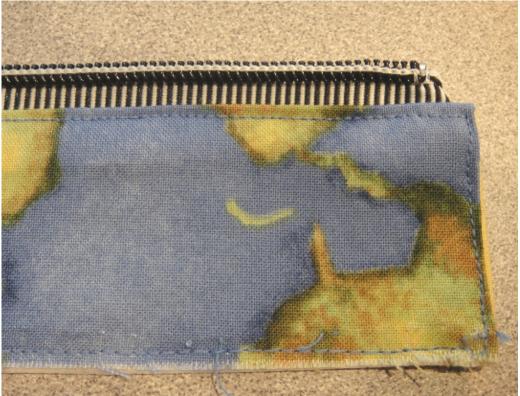

## Step 24-28 cont.

Step 27— Here, we've placed our Zipper Panel lining right side together with the exterior, sandwiching the separating zipper in between.

Step 28— Here's how the finished side looks— It's topstitched and the other three sides are secured together. Now all we have to do is duplicate the process to make the other Zipper Panel!