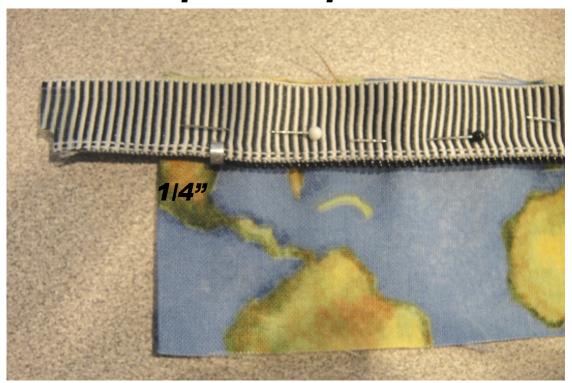

## Quattro- Steps 24-28.pdf

Step 24— Here you can see that we have positioned our separating zipper right side DOWN on the right side of a Zipper Panel exterior, and the top metal zipperstop is 1/4" from the folded side edge.