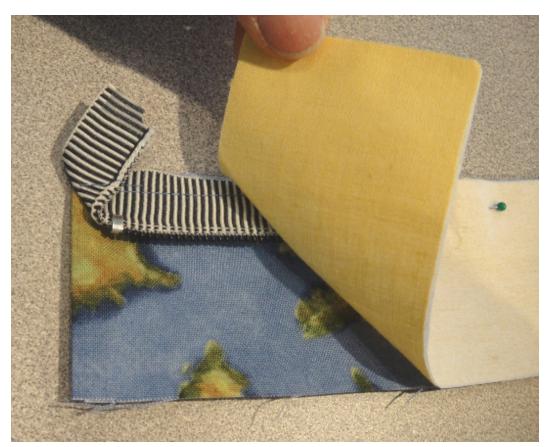

## Step 24-28 cont.

Step 27— Here, we've placed our Zipper Panel lining right side together with the exterior, sandwiching the separating zipper in between.

Step 28— Here's how the finished side looks— It's topstitched and the other three sides are secured together. Now all we have to do is duplicate the process to make the other Zipper Panel!